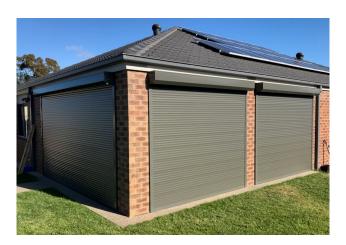

## **ShutterTech** High Density Foam (HDF) **Roller Shutters**

Keeping it Simple

**40mm Curved Single Lined** 

Our High Density Foam Filled Profile Roller Shutters are suited for both residential and light commercial applications. The profile is the same dimensions as our standard profile (40mm) and will suitably match a home with multiple roller shutters. The HDF offers advantages for wider applications and areas exposed to high winds (i.e. pergolas)

## Why we recommended this product

- Up to Cat 3 Cyclone Rating (with restrained guides and winged clips)
- Premium Insulation
- Increased strength and security
- **Light Control**
- Minimal flex

| Technical Specifications    |                      |  |
|-----------------------------|----------------------|--|
| Maximum Curtain Width       | 4000 to 4600mm       |  |
| Maximum Surface Area        | 10.0m <sup>2</sup>   |  |
| Curtain Weight              | 6.0kg/m <sup>2</sup> |  |
| Profile Slat Height         | 40mm                 |  |
| Profile Slat Thickness      | 9.0mm                |  |
| Guide Dimensions (Standard) | 53mm x 22mm          |  |
| Guide Dimensions (Extended) | 68mm x 22mm          |  |
| Aluminium Axle              | 60mm Octagonal       |  |